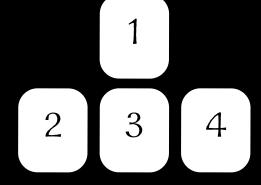

## card layout

## card interpretation

- 1- The Topic of the season. Draw this at the end of the seasonal ritual.
- 2- What insights does the first month of the season bring?
- 3- What insight does the second month of the season bring?